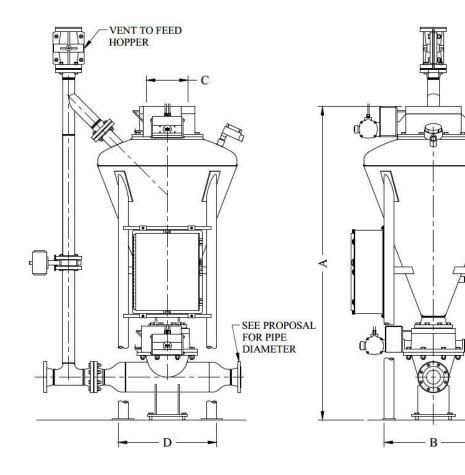

Advanced Pneumatic Conveying Systems Controlled Injection Systems Inflatable Seat Valve Process Engineering

| MODEL  | DIMENSIONS (INCH) |         |           |           | NET WT |
|--------|-------------------|---------|-----------|-----------|--------|
|        | Α                 | В       | С         | D         | (LBS)  |
| 3/4    | 46"               | 30"     | 4"        | 30"       | 670    |
| 7/8    | 76 3/8"           | 36 1/4" | 7 7/8"    | 31 13/16" | 937    |
| 12/8   | 90 3/16"          | 28 3/8" | 7 7/8"    | 28 3/8"   | 1433   |
| 18/12  | 77"               | 42"     | 12"       | 42"       | 2371   |
| 28/12  | 81"               | 45"     | 12"       | 45"       | 3242   |
| 46/12  | 148 9/16"         | 63 3/8" | 11 13/16" | 63 3/8"   | 4537   |
| 100/12 | 157 7/16"         | 81 5/8" | 11 13/16" | 81 5/8"   | 7461   |
| 150/12 | 181"              | 82"     | 12"       | 82"       | 8105   |
| 200/16 | 209"              | 90"     | 16"       | 90"       | 9410   |
| 300/16 | 246"              | 98"     | 16"       | 98"       | 9695   |