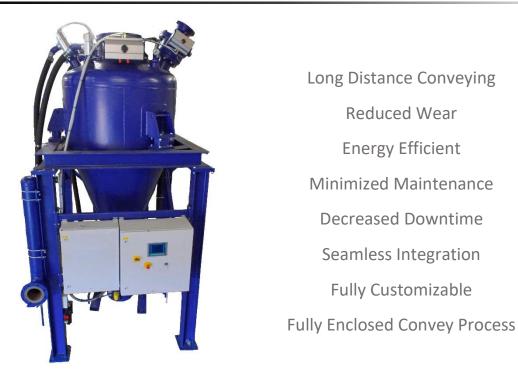

## Macawber Engineering, Inc

ISO 9001 Registered ASME Certified

Advanced Pneumatic Conveying Systems Controlled Injection Systems Inflatable Seat Valve Process Engineering

The Variflo<sup>®</sup> is designed to operate over distances up to 3000 ft. It can convey most fluidizable powders and granular materials which are non-sensitive and generally non-abrasive. Variflo operates on the boundary of dilute and dense phase, a zone that can be unstable. As a result, to ensure stable conditions. material loading in the pipeline is closely controlled through our proprietary Dome Valve<sup>®</sup> fitted to the outlet of the vessel and acting as a modulating valve. This modulating valve opens and closes in response to pressure signals indicating the loading level in the pipeline. If the pressure is too high, the valve will close, reducing the loading and preventing pipe blockages. If the pressure is too low, the valve will open, increasing the loading. This optimizes the velocity of the system, reducing pipe wear and maximizing capacity. This method of line loading is essential for automatic self-regulating conveying efficiency when conveying distances are long. Due to the robust design of the Dome Valve<sup>®</sup>, system life is also high and maintenance low.

- Temperature rating up to < 1000°F (537°C)
- Standard pressure rating up to 100psig (7barg). Higher pressure ratings available
- Standard material 516 Gd70 carbon steel
- Available in 304/316 stainless steel, aluminum, galvanized, and others
- Food grade, FDA, and pharmaceutical finishes and coatings
- Industrial coatings such as Teflon<sup>®</sup>, tungsten carbide, nickel, and others
- Fully assembled and tested prior to shipment
- Manufactured in Maryville, TN USA
- Global customer support for service and spare parts
- ISO 9001:2015 Quality Assured